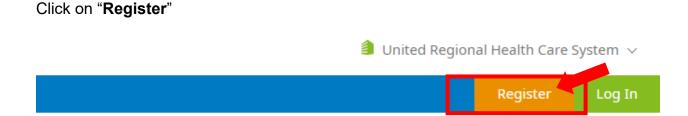

## Click on "Up to Date" on the links on the left side

This allows you to register/create an UpToDate account\* using the free subscription you receive as part of your provider benefits as a member of the United Regional Medical Staff (you can use your United Regional email if you have an existing account under your private email address).