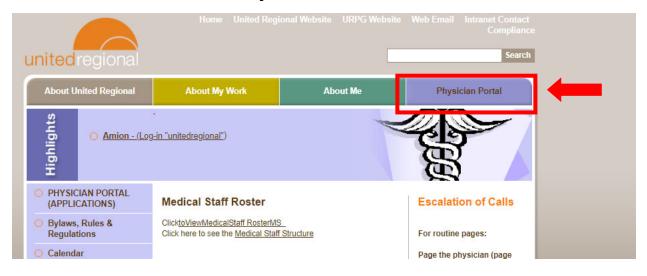

## How to Set up your "UpToDate" Account through the United Regional Intranet

## Please note: You must Register your UpToDate account using a United Regional or URPG Clinic computer to sign up using your free UpToDate subscription access.

## Go to the Intranet, click on the Physician Portal Tab



## Click on "Up to Date" on the links on the left side





This allows you to register/create an UpToDate account\* using the free subscription you receive as part of your provider benefits as a member of the United Regional Medical Staff (you can use your United Regional email if you have an existing account under your private email address).

\*If you want to access UpToDate through their mobile app, make sure you write down the username and password you create during this initial registration. You will need to enter this username/password after downloading the UpToDate mobile app.\

For additional assistance, contact Julee Austin at 940-764-3012 or <u>jdaustin@unitedregional.org</u>.